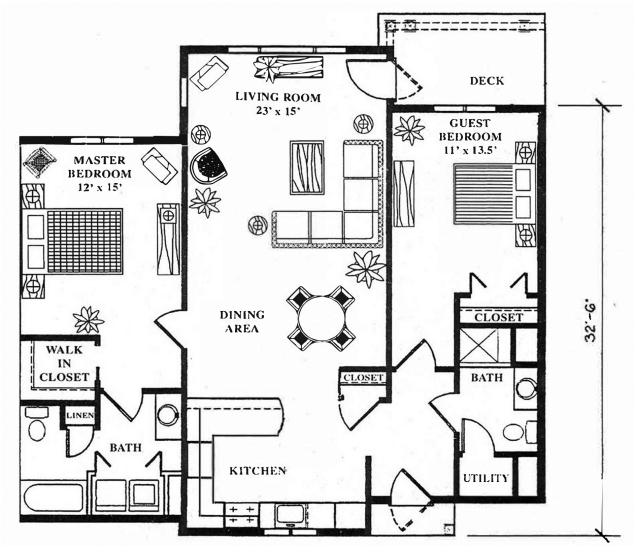

## LEXINGTON

Floor Plans

Unit Size: 1,292 sq.ft. Independent Living

at The Village at Thirwood Place

The Lexington is a two-bedroom residence with a large fully equipped kitchen, larger living and dining area, private patio/deck, spacious bedroom and master bathroom, additional bedroom/den, guest bathroom, washer/dryer, emergency call safety system, recessed lighting, and walk-in closet.

Dimensions, sizes, configurations and other information contained on this drawing are subject to change without notice, and are meant to be illustrative only.