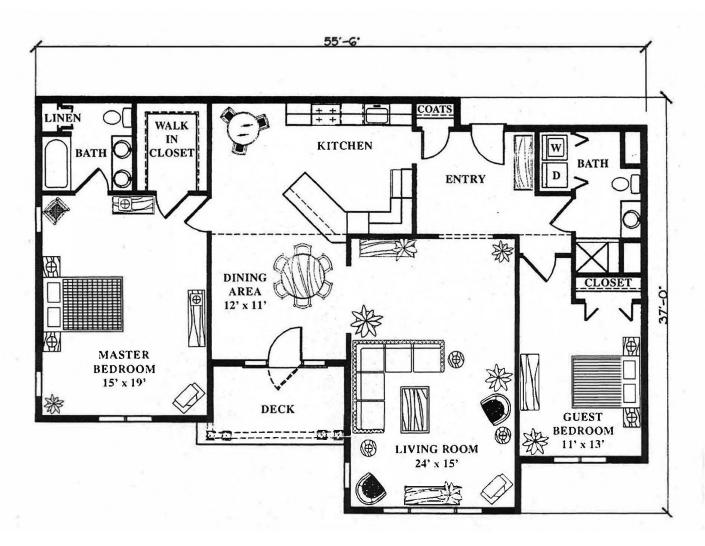

## ROCKPORT

Floor Plans Unit Size: 1,700 sq.ft.

**Independent Living** The Village at Thirwood Place

The Rockport is a two-bedroom residence with a large fully equipped kitchen, largest living room and separate dining area, private patio/deck, spacious bedroom and master bathroom, additional bedroom/ den, guest bathroom, washer/dryer, emergency call safety system, recessed lighting, and walk-in closet.

Dimensions, sizes, configurations and other information contained on this drawing are subject to change without notice, and are meant to be illustrative only.